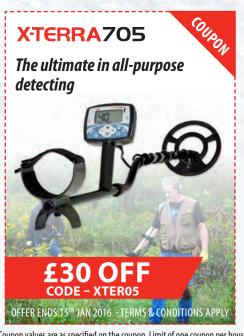

## Happy Detecting this Holiday Season 🎉

We are delighted to share the Minelab Holiday Coupon Guide. There are some great discount coupons across our range of detectors that are not to be missed. These offers are only valid from 1st November 2015 through to 15th January 2016 and coupons can be used against the purchase of any new Minelab detector bought within that time period.