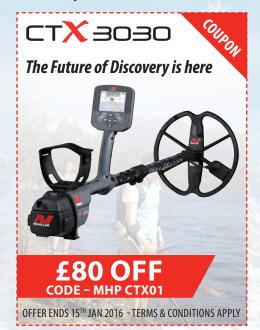

## Happy Detecting this Holiday Season 🎉

We are delighted to share the Minelab Holiday Coupon Guide. There are some great discount coupons across our range of detectors that are not to be missed. These offers are only valid from 1st November 2015 through to 15th January 2016 and coupons can be used against the purchase of any new Minelab detector bought within that time period.