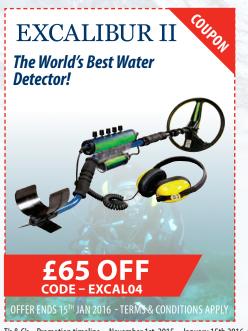

## Happy Detecting this Holiday Season 🎉

We are delighted to share the Minelab Holiday Coupon Guide. There are some great discount coupons across our range of detectors that are not to be missed. These offers are only valid from 1st November 2015 through to 15th January 2016 and coupons can be used against the purchase of any new Minelab detector bought within that time period.