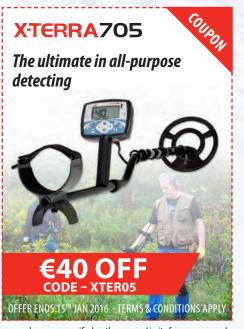

## Happy Detecting this Holiday Season 🎉

We are delighted to share the Minelab Holiday Coupon Guide. There are some great discount coupons across our range of detectors that are not to be missed. These offers are only valid from 1st November 2015 through to 15th January 2016 and coupons can be used against the purchase of any new Minelab detector bought within that time period.

Find your local authorised Minelab dealer at www.minelab.com/consumer/where-to-buy

T's & C's... Promotion timeline — November 1st 2015 — January 15th 2016. Coupon values are as specified on the coupon. Limit of one coupon per household. Certain items may not be eligible for discount. A coupon cannot be used to pay for taxes, shipping and handling or other charges. This coupon is redeemable for the purchase of any Minelab product from an authorised Minelab dealer within the country of issue. This coupon is valid until Jan 15th 2016 and cannot be redeemed for cash value. Coupon is only good toward the purchase of new Minelab products. This coupon may not be used on previous purchases. Only one coupon can be used per purchase, per customer. No copies of this coupon will be accepted. Coupon may not be redeemed for cash. Promotional offers may not be combined with other offers in the same order. Generally, only one coupon code may be used per order.