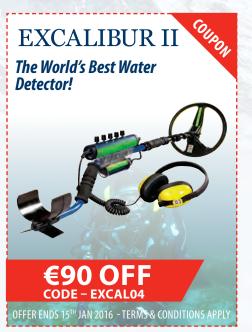

## Happy Detecting this Holiday Season 🎉

We are delighted to share the Minelab Holiday Coupon Guide. There are some great discount coupons across our range of detectors that are not to be missed. These offers are only valid from 1st November 2015 through to 15th January 2016 and coupons can be used against the purchase of any new Minelab detector bought within that time period.

Find your local authorised Minelab dealer at www.minelab.com/consumer/where-to-buy

T's & C's... Promotion timeline — November 1st 2015 — January 15th 2016. Coupon values are as specified on the coupon. Limit of one coupon per household. Certain items may not be eligible for discount. A coupon cannot be used to pay for taxes, shipping and handling or other charges. This coupon is redeemable for the purchase of any Minelab product from an authorised Minelab dealer within the country of issue. This coupon is valid until Jan 15th 2016 and cannot be redeemed for cash value. Coupon is only good toward the purchase of new Minelab products. This coupon may not be used on previous purchases. Only one coupon can be used per purchase, per customer. No copies of this coupon will be accepted. Coupon may not be redeemed for cash. Promotional offers may not be combined with other offers in the same order. Generally, only one coupon code may be used per order.