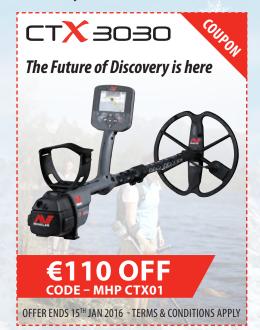

## Happy Detecting this Holiday Season 🎉

We are delighted to share the Minelab Holiday Coupon Guide. There are some great discount coupons across our range of detectors that are not to be missed. These offers are only valid from 1st November 2015 through to 15th January 2016 and coupons can be used against the purchase of any new Minelab detector bought within that time period.

Find your local authorised Minelab dealer at www.minelab.com/consumer/where-to-buy

T's & C's... Promotion timeline — November 1st 2015 — January 15th 2016. Coupon values are as specified on the coupon. Limit of one coupon per household. Certain items may not be eligible for discount. A coupon cannot be used to pay for taxes, shipping and handling or other charges. This coupon is redeemable for the purchase of any Minelab product from an authorised Minelab dealer within the country of issue. This coupon is valid until Jan 15th 2016 and cannot be redeemed for cash value. Coupon is only good toward the purchase of new Minelab products. This coupon may not be used on previous purchases. Only one coupon can be used per purchase, per customer. No copies of this coupon will be accepted. Coupon may not be redeemed for cash. Promotional offers may not be combined with other offers in the same order. Generally, only one coupon code may be used per order.