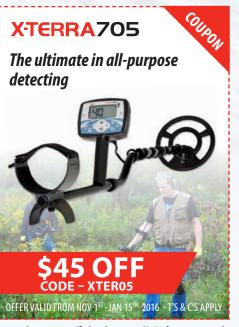

## Holiday Promotions 2015

We are delighted to share the Minelab Holiday Coupon Guide. There are some great discount coupons across our range of detectors that are not to be missed. These offers are only valid from 1st November 2015 through to 15th January 2016 and coupons can be used against the purchase of any new Minelab detector bought within that time period.

Find your local authorised Minelab dealer at www.minelab.com/consumer/where-to-buy

T's & C's... Promotion timeline — November 1st 2015 — January 15th 2016. Coupon values are as specified on the coupon. Limit of one coupon per household. Certain items may not be eligible for discount. A coupon cannot be used to pay for taxes, shipping and handling or other charges. This coupon is redeemable for the purchase of any Minelab product from an authorised Minelab dealer within the country of issue. This coupon is valid until Jan 15th 2016 and cannot be redeemed for cash value. Coupon is only good toward the purchase of new Minelab products. This coupon may not be used on previous purchases. Only one coupon can be used per purchase, per customer. No copies of this coupon will be accepted. Coupon may not be redeemed for cash. Promotional offers may not be combined with other offers in the same order. Generally, only one coupon code may be used per order.