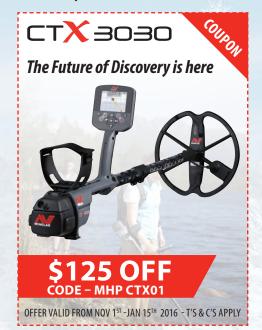

## Holiday Promotions 2015

We are delighted to share the Minelab Holiday Coupon Guide. There are some great discount coupons across our range of detectors that are not to be missed. These offers are only valid from 1st November 2015 through to 15th January 2016 and coupons can be used against the purchase of any new Minelab detector bought within that time period.

Find your local authorised Minelab dealer at www.minelab.com/consumer/where-to-buy

T's & C's... Promotion timeline — November 1st 2015 — January 15th 2016. Coupon values are as specified on the coupon. Limit of one coupon per household. Certain items may not be eligible for discount. A coupon cannot be used to pay for taxes, shipping and handling or other charges. This coupon is redeemable for the purchase of any Minelab product from an authorised Minelab dealer within the country of issue. This coupon is valid until Jan 15th 2016 and cannot be redeemed for cash value. Coupon is only good toward the purchase of new Minelab products. This coupon may not be used on previous purchases. Only one coupon can be used per purchase, per customer. No copies of this coupon will be accepted. Coupon may not be redeemed for cash. Promotional offers may not be combined with other offers in the same order. Generally, only one coupon code may be used per order.