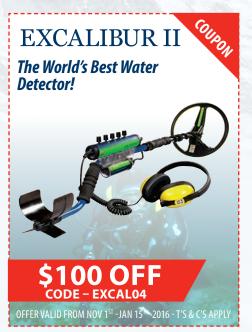

## Holiday Promotions 2015

We are delighted to share the Minelab Holiday Coupon Guide. There are some great discount coupons across our range of detectors that are not to be missed. These offers are only valid from 1st November 2015 through to 15th January 2016 and coupons can be used against the purchase of any new Minelab detector bought within that time period.

Find your local authorised Minelab dealer at www.minelab.com/consumer/where-to-buy

T's & C's... Promotion timeline — November 1st 2015 — January 15th 2016. Coupon values are as specified on the coupon. Limit of one coupon per household. Certain items may not be eligible for discount. A coupon cannot be used to pay for taxes, shipping and handling or other charges. This coupon is redeemable for the purchase of any Minelab product from an authorised Minelab dealer within the country of issue. This coupon is valid until Jan 15th 2016 and cannot be redeemed for cash value. Coupon is only good toward the purchase of new Minelab products. This coupon may not be used on previous purchases. Only one coupon can be used per purchase, per customer. No copies of this coupon will be accepted. Coupon may not be redeemed for cash. Promotional offers may not be combined with other offers in the same order. Generally, only one coupon code may be used per order.